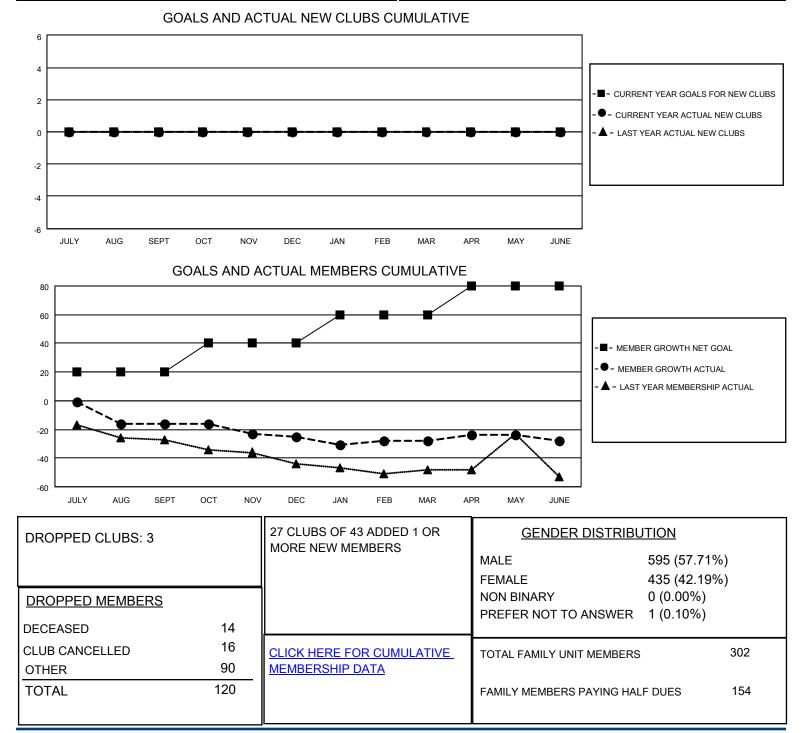

## LOCATION NEW HAMPSHIRE

District 44 N

Results as of: 6/30/2022

| Clubs                 |               |           |               | Members               |                          |                         |                                                    |
|-----------------------|---------------|-----------|---------------|-----------------------|--------------------------|-------------------------|----------------------------------------------------|
| RESULTS FOR 2021-2022 |               |           |               | RESULTS FOR 2021-2022 |                          |                         |                                                    |
| QUARTER               | NEW CLUB GOAL | NEW CLUBS | DROPPED CLUBS | QUARTER ME            | EMBER GROWTH NET<br>GOAL | MEMBER GROWTH<br>ACTUAL | DROPPED<br>MEMBERS ACTUAL<br>(including transfers) |
| JULY/AUG/SEPT         | 0             | 0         | 2             | JULY/AUG/SEPT         | 20                       | 17                      | 33                                                 |
| OCT/NOV/DEC           | 0             | 0         | 0             | OCT/NOV/DEC           | 20                       | 16                      | 24                                                 |
| JAN/FEB/MAR           | 0             | 0         | 0             | JAN/FEB/MAR           | 20                       | 36                      | 30                                                 |
| APR/MAY/JUNE          | 0             | 0         | 1             | APR/MAY/JUNE          | 20                       | 34                      | 33                                                 |